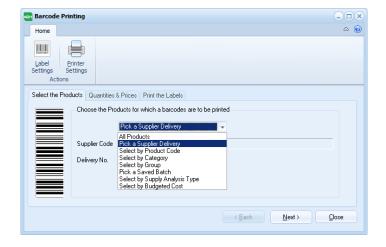

#### BARCODE LABELS

ABM has a basic barcode label tool that you can use to produce product labels. To create barcode labels:

Select what you want to base your labels on

- A particular product code
- A group of products
- A supplier deliver

Enter the appropriate details for that selection

- The product group
- The product code
- The delivery number

Enter the number of labels you wish to print. As a default ABM will automatically populate the print quantity with the quantity on hand.