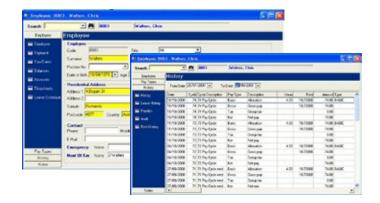

## DETAILED EMPLOYEE RECORDS AND HISTORY

Employee records hold a significant amount of detail for both payroll and Human Resource Management. The central maintenance screen brings all the details together from static address information to allowance, deduction and oncost plus salary sacrifice data. A complete detailed pay history and leave history is also held. Employee reviews, reminders, warnings and notes are also available with auto reminder checks and reports available. There is extended search and filtering on the main employee grid with user defined grid layouts.