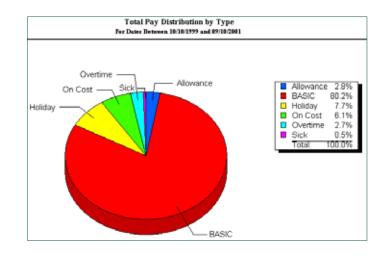

## REPORTS

There are a large number of reports available. These can be printed to the screen and/or printer as well as exported in various formats for external use. A report job stream is also available to allow batches of reports to be run e.g. Post Payrun, End of Month and more. Leave and Costing reports provide analysis tools. History reports provide both audit trails and data for backpay and departmental reporting.

#### **REPORTS AVAILABLE INCLUDE:**

- » General Ledger Posting Report
- » Full Employee Audit Reports
- » Leave Liability
- » Standard Timesheet Report
- » Employee Lists & Enquiries
- » Employee History
- » History by Pay Cycle
- » Leave History by Date/Type
- » Bank Transfer List
- » Superannuation MTD/YTD
- » Payrun Employee Summary
- » Payment Summary Reconciliation
- » Employee YTD & History Reconcilation
- » Plus over 70 other reports