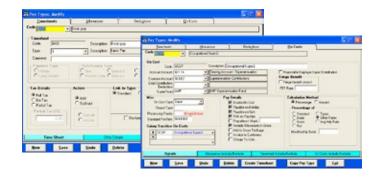

## PAY TYPES AND MASTER TABLES

A full range of master tables is available for Allowances, Deductions, On-Costs and Salary Sacrifice details. All masterfiles can be tied to employees for permanent or temporary use. Many options exist for rates and method of payment for each type. This includes dated based activation, percentage, rate and amount options.